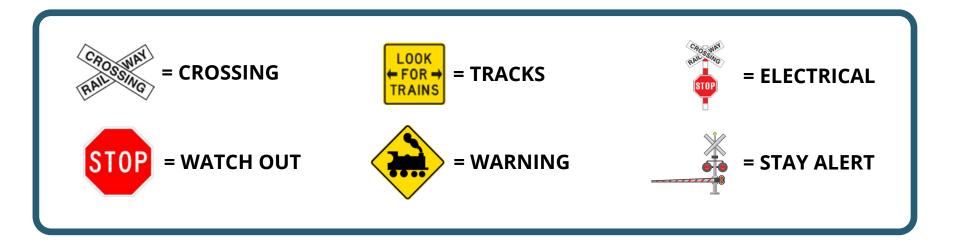

## **Train Your Brain**

| LOOK<br>→ FOR →<br>TRAINS              | ARE FOR TRAINS              |
|----------------------------------------|-----------------------------|
| ONLY CROSS THE TRACKS                  | S AT A PROPER LEVEL 🎉       |
| ALWAYS OBEY                            | <b>♣</b> SIGNS              |
| ALWAYS LOOK BOTH                       | WAYS BEFORE 🎉               |
| STAY AWAY FROM OVERHEAD WIRES CARRYING |                             |
|                                        | ENERGY                      |
| ALWAYS STOP AND 🚥_                     | FOR A SECOND TRAIN          |
| *                                      | HEADDHONES OFF AND EVES LID |